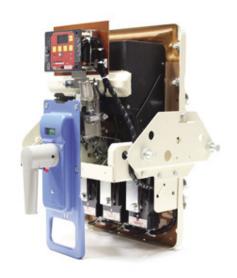

Our trained professional technicians can service a wide range of manufacturers' circuit breakers while they're onsite at your plant utilizing our mobile field service trailers. Our mobile field service trailers are self-contained mobile workshops that accommodate our repair capabilities and extensive inventory of replacement parts, circuit breakers and other power apparatus so we can repair or replace your faulty circuit breakers, switchgear, and other electrical equipment on-site at your facility.