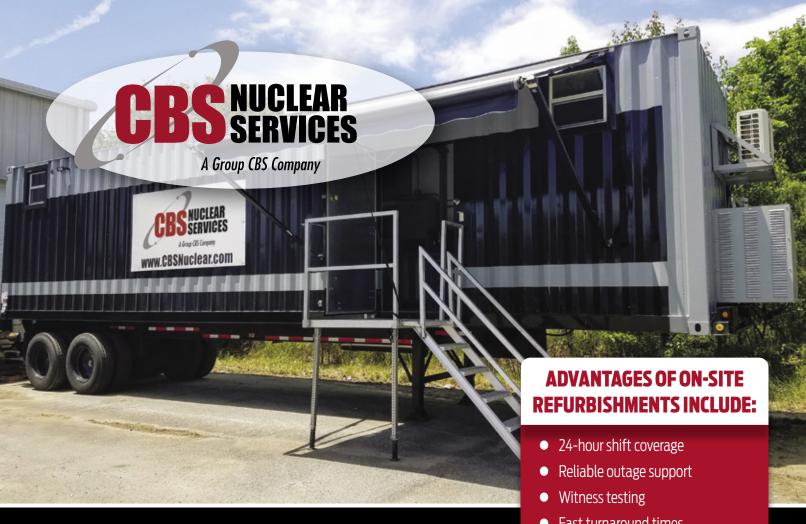

## **Mobile Field-Service Trailer**

- Fast turnaround times
- No need for shipping breakers off-site
- Fully equipped and prestocked with replacement parts

CBS Nuclear Services provides on-site field servicing of Class 1E safety-related low- and medium-voltage switchgear and circuit breakers. We also service non-nuclear-related circuit breakers and other electrical equipment.

Our trained professional technicians can service a wide range of manufacturers' circuit breakers while they're onsite at your plant utilizing our mobile field service trailers. Our mobile field service trailers are self-contained mobile workshops that accommodate our repair capabilities and extensive inventory of replacement parts, circuit breakers and other power apparatus so we can repair or replace your faulty circuit breakers, switchgear, and other electrical equipment on-site at your facility.

Whether you're looking for on-site work as part of a modernization effort or you need emergency assistance due to a natural disaster or an equipment failure, these trailers are ready to respond immediately, 24 hours a day, seven days a week.